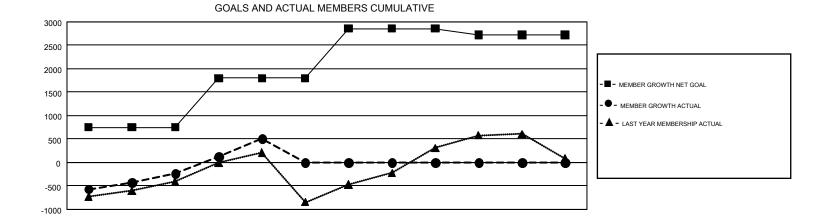

## GMT Constitutional Area 6, Group E

GMT: VASUDEV VALAWALKAR

REPORT DOES NOT INCLUDE CLUBS IN UNDISTRICTED AREAS.

| Clubs                 |               |           |               | Members               |                           |                         |                                              |  |
|-----------------------|---------------|-----------|---------------|-----------------------|---------------------------|-------------------------|----------------------------------------------|--|
| RESULTS FOR 2017-2018 |               |           |               | RESULTS FOR 2017-2018 |                           |                         |                                              |  |
| QUARTER               | NEW CLUB GOAL | NEW CLUBS | DROPPED CLUBS | QUARTER               | MEMBER GROWTH NET<br>GOAL | MEMBER GROWTH<br>ACTUAL | DROPPED MEMBERS ACTUAL (including transfers) |  |
| JULY/AUG/SEPT         | 49            | 12        | 2             | JULY/AUG/SEPT         | 750                       | 1,346                   | 1,443                                        |  |
| OCT/NOV/DEC           | 36            | 19        | 2             | OCT/NOV/DEC           | 1,050                     | 1,136                   | 351                                          |  |
| JAN/FEB/MAR           | 33            | 0         | 0             | JAN/FEB/MAR           | 1,060                     | 0                       | 0                                            |  |
| APR/MAY/JUNE          | 12            | 0         | 0             | APR/MAY/JUNE          | -140                      | 0                       | 0                                            |  |