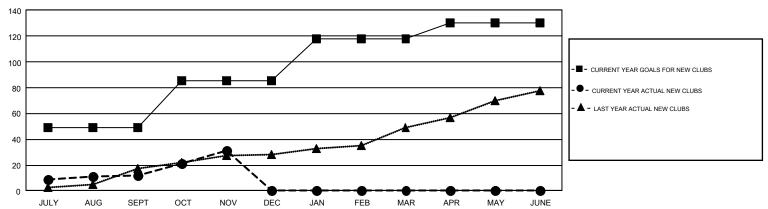

## GMT Constitutional Area 6, Group E

GMT: VASUDEV VALAWALKAR

REPORT DOES NOT INCLUDE CLUBS IN UNDISTRICTED AREAS.

| Clubs                 |               |           |               | Members               |                           |                         |                                              |  |
|-----------------------|---------------|-----------|---------------|-----------------------|---------------------------|-------------------------|----------------------------------------------|--|
| RESULTS FOR 2017-2018 |               |           |               | RESULTS FOR 2017-2018 |                           |                         |                                              |  |
| QUARTER               | NEW CLUB GOAL | NEW CLUBS | DROPPED CLUBS | QUARTER               | MEMBER GROWTH NET<br>GOAL | MEMBER GROWTH<br>ACTUAL | DROPPED MEMBERS ACTUAL (including transfers) |  |
| JULY/AUG/SEPT         | 49            | 12        | 2             | JULY/AUG/SEPT         | 750                       | 1,346                   | 1,443                                        |  |
| OCT/NOV/DEC           | 36            | 19        | 2             | OCT/NOV/DEC           | 1,050                     | 1,136                   | 351                                          |  |
| JAN/FEB/MAR           | 33            | 0         | 0             | JAN/FEB/MAR           | 1,060                     | 0                       | 0                                            |  |
| APR/MAY/JUNE          | 12            | 0         | 0             | APR/MAY/JUNE          | -140                      | 0                       | 0                                            |  |